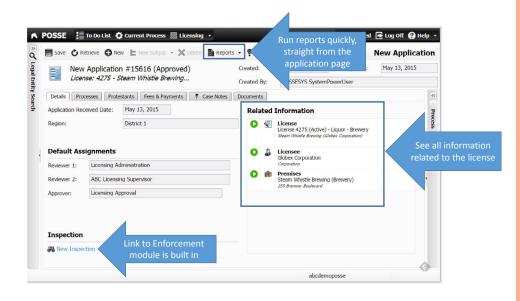

### Complete License Management

Each license record includes all license

history, current license status (active, expired, closed, suspended, revoked), license holder information and history (including corporate ownership details to any level, for background check purposes), locations related to the license or licensees, and other connected information. The relational nature of POSSE gives your agency a holistic picture of all interconnections between the people and properties in your purview.

## **AT A GLANCE**

- ✓ Fully configurable license workflow, with an unlimited amount of license types, so you can support **any** types of licenses your agency monitors
- ✓ Interconnected with the POSSE ABC Enforcement module, enabling seamless connection to related inspections activities
- Automated, template-based communications with license holders save your agency time and money
- Interfaces with payment solutions and background check solutions to support all license-related activity
- Reporting, including robust searches with export to Excel capability, dashboard style reports and ad-hoc reports, is available straight from the main interface – no need for a separate reporting solution